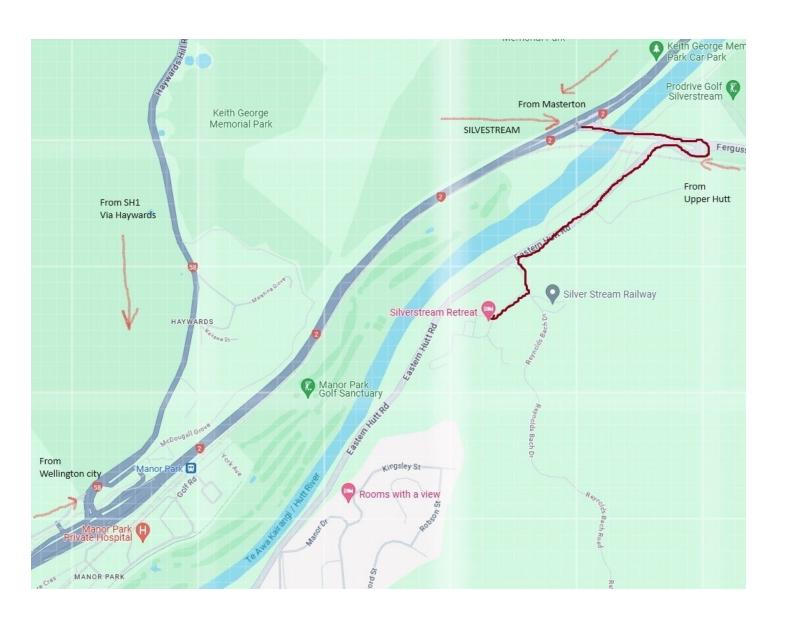

<u>Machine eligibility</u> — All motorcycles are welcomed to take part in the Rally but only machines over 25 years old will be eligible for prizes.

<u>Directions to Rally Site</u>— Options are from Lower Hutt follow the Eastern Hutt Road turning into Reynolds Batch Drive located before the Silverstream Bridge, or follow SH2 and turn off at the Silverstream Road Bridge onto Fergusson Drive, leaving the bridge turn hard right at the roundabout which will take you onto the Eastern Hutt Road.